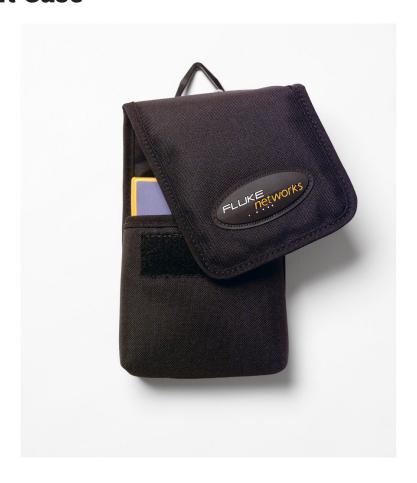

# Fluke Networks MT-8202-05 IntelliTone™ Toner & Probe Soft Case

#### **Key features**

- IntelliTone™ case heavy-duty pack cloth padded and lined case
- Black soft vinyl material
- Includes belt loops and d-ring

## Product overview: Fluke Networks MT-8202-05 IntelliTone™ Toner & Probe Soft Case

IntelliTone™ case heavy-duty pack cloth padded and lined case with belt loops and d-ring.